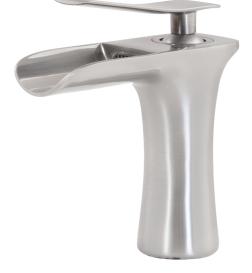

### **GF-365SBN VANDY** Single Lever Waterfall Lav Faucet

| Requested By:      |  |
|--------------------|--|
| Specific Features: |  |

#### STANDARD SPECIFICATIONS:

- Brushed nickel finish
- Single handle control
- Solid brass construction
- High pressure ceramic cartridge
- Single hole deck mount installation
- 1.5-inch diameter hole required
- Mounting hardware included
- Spout reach: 4-inches
- Spout height: 4.5-inches
- cUPC and AB1953 low lead compliant
- ASME A112.18.1-1-2011/CSA B125.1-11
- NSF 61 and NSF 372 certified
- WaterSaver available