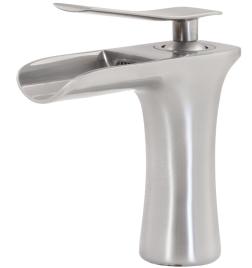

### **GF-365SBN VANDY** Single Lever Waterfall Lav Faucet

| Requested By:      |  |
|--------------------|--|
| Specific Features: |  |

#### STANDARD SPECIFICATIONS:

- Brushed nickel finish
- Single handle control
- Solid brass construction
- High pressure ceramic cartridge
- Single hole deck mount installation
- 1.5-inch diameter hole required
- Mounting hardware included
- Spout reach: 4-inches
- Spout height: 4.5-inches
- cUPC and AB1953 low lead compliant
- ASME A112.18.1-1-2011/CSA B125.1-11
- NSF 61 and NSF 372 certified
- WaterSaver available